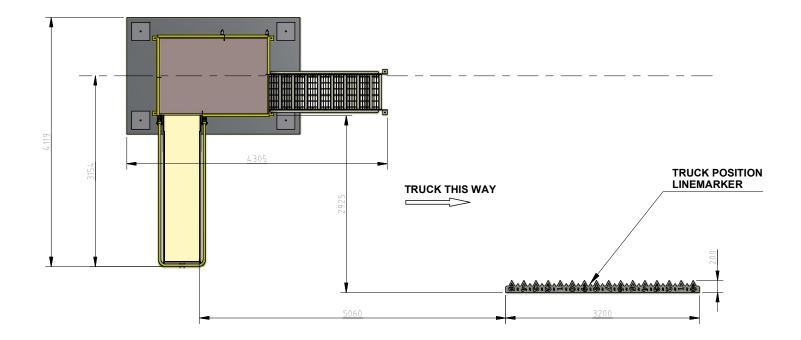

RM WITHOUT THE WRITTEN DEDMISSION OF CEA CONSOLIDATED INTO LISTED IN A BETDIEVAL SYSTEM OF TRANSMITTED IN ANY FORM WITHOUT THE WRITTEN DEDMISSION OF CEA CONSOLIDATED INTO LISTED IN A BETDIEVAL SYSTEM OF TRANSMITTED IN ANY FORM WITHOUT THE WRITTEN DEDMISSION OF CEA CONSOLIDATED INTO LISTED IN A BETDIEVAL SYSTEM OF TRANSMITTED IN ANY FORM WITHOUT THE WRITTEN DEDMISSION OF CEA CONSOLIDATED IN A BETDIEVAL SYSTEM OF TRANSMITTED IN ANY FORM WITHOUT THE WRITTEN DEDMISSION OF CEA CONSOLIDATED IN A BETDIEVAL SYSTEM OF TRANSMITTED IN ANY FORM WITHOUT THE WRITTEN DEDMISSION OF CEA CONSOLIDATED IN A BETDIEVAL SYSTEM OF TRANSMITTED IN ANY FORM WITHOUT THE WRITTEN DEDMISSION OF CEA CONSOLIDATED IN A BETDIEVAL SYSTEM OF TRANSMITTED IN A BETDIEVAL SYSTEM OF

# **CEA SINGLE SLUMPSTAND**

### **CONFIG 1**



## **CONFIG 2**



# **CONFIG 3**



### **CONFIG 4**