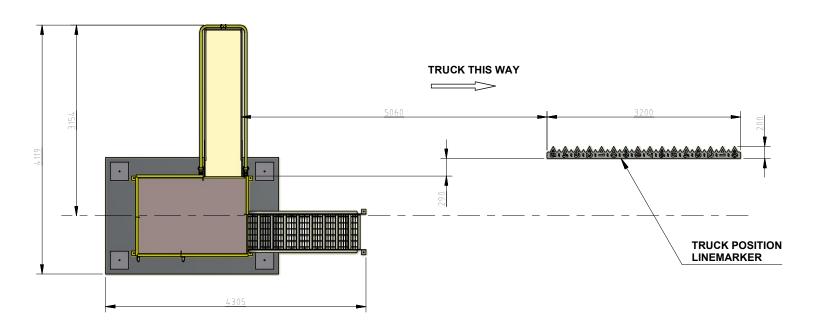

CEA CONSOLIDATED INTO LISTED IN A BETDIEVAL SYSTEM OF TRANSMITTED IN ANY FORM WITHOUT THE WRITTEN DEDMISSION OF CEA CONSOLIDATED INTO LISTED IN A BETDIEVAL SYSTEM OF TRANSMITTED IN ANY FORM WITHOUT THE WRITTEN DEDMISSION OF CEA CONSOLIDATED INTO LISTED IN A BETDIEVAL SYSTEM OF TRANSMITTED IN ANY FORM WITHOUT THE WRITTEN DEDMISSION OF CEA CONSOLIDATED IN A BETDIEVAL SYSTEM OF TRANSMITTED IN ANY FORM WITHOUT THE WRITTEN DEDMISSION OF CEA CONSOLIDATED IN A BETDIEVAL SYSTEM OF TRANSMITTED IN ANY FORM WITHOUT THE WRITTEN DEDMISSION OF CEA CONSOLIDATED IN A BETDIEVAL SYSTEM OF TRANSMITTED IN ANY FORM WITHOUT THE WRITTEN DEDMISSION OF CEA CONSOLIDATED IN A BETDIEVAL SYSTEM OF TRANSMITTED IN A BETDIEVAL SYSTEM OF

# **CEA SINGLE SLUMPSTAND**

### **CONFIG 1**



## **CONFIG 2**



# **CONFIG 3**



### **CONFIG 4**