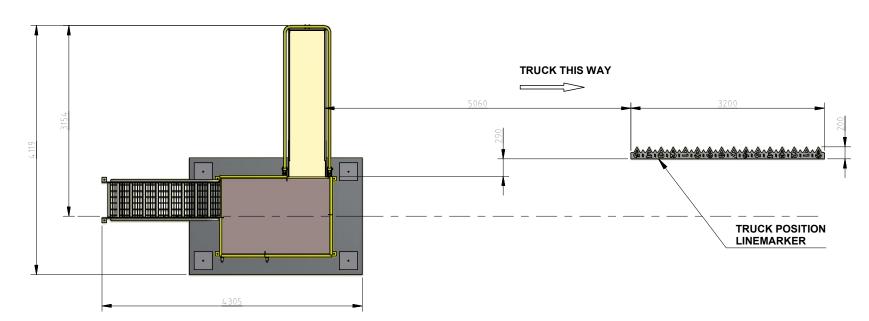

TEN DEDMISSION OF CEA CONSOLIDATED INTO LISTED IN A BETDIEVAL SYSTEM OF TRANSMITTED IN ANY FORM WITHOUT THE WRITTEN DEDMISSION OF CEA CONSOLIDATED INTO LISTED IN A BETDIEVAL SYSTEM OF TRANSMITTED IN ANY FORM WITHOUT THE WRITTEN DEDMISSION OF CEA CONSOLIDATED INTO LISTED IN A BETDIEVAL SYSTEM OF TRANSMITTED IN ANY FORM WITHOUT THE WRITTEN DEDMISSION OF CEA CONSOLIDATED IN A BETDIEVAL SYSTEM OF TRANSMITTED IN ANY FORM WITHOUT THE WRITTEN DEDMISSION OF CEA CONSOLIDATED IN A BETDIEVAL SYSTEM OF TRANSMITTED IN ANY FORM WITHOUT THE WRITTEN DEDMISSION OF CEA CONSOLIDATED IN A BETDIEVAL SYSTEM OF TRANSMITTED IN ANY FORM WITHOUT THE WRITTEN DEDMISSION OF CEA CONSOLIDATED IN A BETDIEVAL SYSTEM OF TRANSMITTED IN A BETDIEVAL SYSTEM OF

# **CEA SINGLE SLUMPSTAND**

### **CONFIG 1**



## **CONFIG 2**



# **CONFIG 3**



### **CONFIG 4**